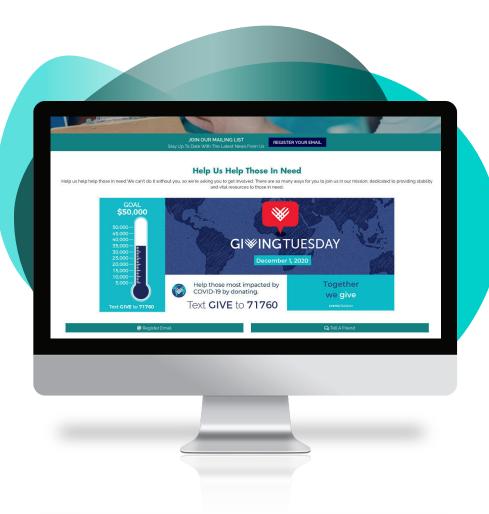

#### Showcase on Website

Be sure that your Text2Fund Campaign, including your keyword and the 71760 short code, is prominently displayed on the homepage of your organization website.

Be sure to embed the Text2Fund campaign status widget on your website. This includes a thermometer to show the progress towards the campaign goals.

It is a best practice to create an engaging campaign landing webpage that includes your campaign call-to-action messaging, graphics and the instructions to text your keyword to 71760. All your campaign graphics, banners and ads should link to your campaign landing page.