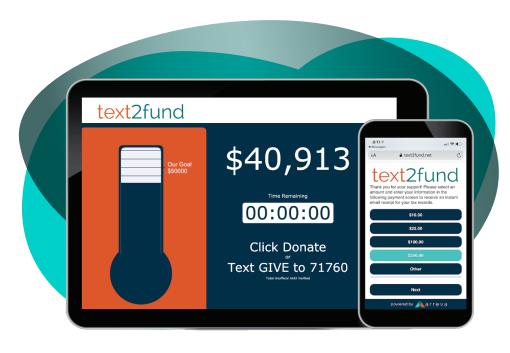

#### Showcase on Website

Be sure that your Text2Fund Campaign, including your keyword and the 71760 short code, is prominently displayed on the homepage of your organization website.

Be sure to embed the Text2Fund campaign status widget on your website. This includes a thermometer to show the progress towards the campaign goals.

It is a best practice to create an engaging campaign landing webpage that includes your campaign call-to-action messaging, graphics and the instructions to text your keyword to 71760. All your campaign graphics, banners and ads should link to your campaign landing page.

#### Follow Three Simple Steps in the Campaign Example Below

Text KFYWORD to 71760

8:11 7 ul 🕆 🗉 Messad AA C ■ text2fund.net Thank you for your support! Please select an amount and enter your information in the following payment screen to receive an instant email receipt for your tax records \$10.00 \$25.00 \$100.00 Other Next powered by Aarreva