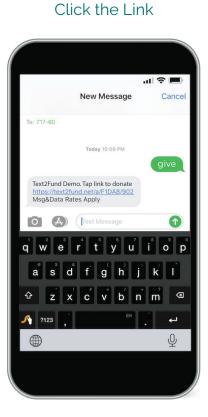

#### Follow Three Simple Steps in the Campaign Example Below

Text KFYWORD to 71760

8:11 7 ul 🕆 🗉 Messad AA C ■ text2fund.net Thank you for your support! Please select an amount and enter your information in the following payment screen to receive an instant email receipt for your tax records \$10.00 \$25.00 \$100.00 Other Next powered by Aarreva

Donate