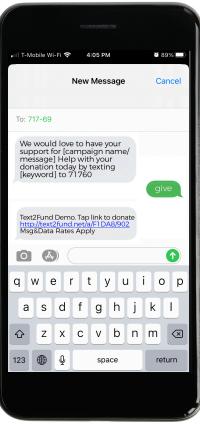

### Engage Supporters by Text

Communicate by text to share updates about current campaigns and to provide updates about your fundraising goals met.

Keep the momentum going with updates via text message to keep your donors connected to your organization and informed about the programs supported by their fundraising dollars. Ask them for their support and encourage them to donate by text.