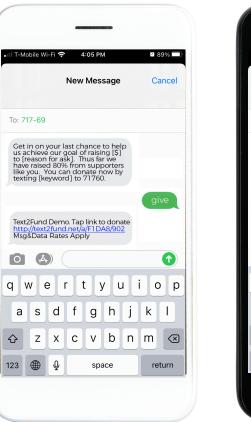

### Engage Supporters by Text

Communicate by text to share updates about current campaigns and to provide updates about your fundraising goals met.

Keep the momentum going with updates via text message to keep your donors connected to your organization and informed about the programs supported by their fundraising dollars. Ask them for their support and encourage them to donate by text.