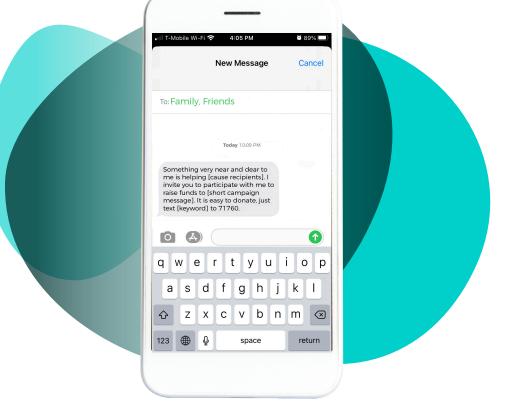

#### Leverage Peer-to-Peer Fundraising with **Board and Volunteers**

Ask your board members and volunteers to text their friends and family your Text2Fund Campaign short code and keyword. Provide a text message template they can easily forward to their contacts.

A happy donor is likely to share the good news with others. So make sure they know how to communicate on your behalf. You can help spread campaign awareness through word of mouth by making your Text2Fund campaign mission emotionally appealing and keeping donors engaged with real-time updates during the duration of your campaign.