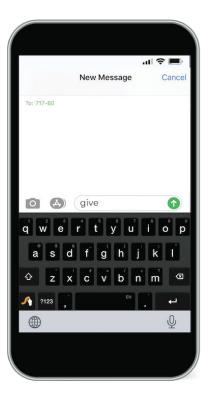

#### Follow Three Simple Steps in the Campaign Example Below

Text KFYWORD to 71760

8:11 7 ul 🕆 🗉 Messad AA C ■ text2fund.net Thank you for your support! Please select an amount and enter your information in the following payment screen to receive an instant email receipt for your tax records \$10.00 \$25.00 \$100.00 Other Next powered by Aarreva

Donate