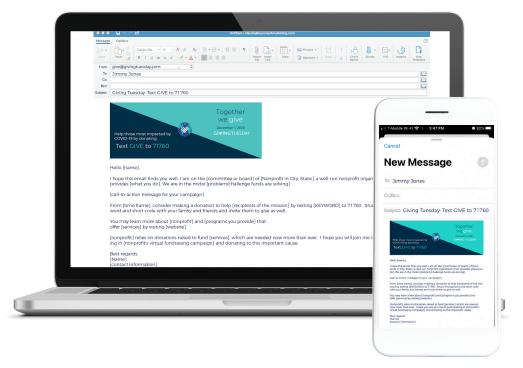

#### Share via Email

Email marketing is one of the easiest and best ways to promote your Text2Fund campaign. Most organizations depend on email communications to connect with supporters and raise funds for their cause.

Send emails to your supporters. Include giving instructions in all relevant email communications. Make sure you include the Text2Fund keyword and short code with your call-to-action message. Always share how the funds raised will be used.

Creating mass mailers is a great way to communicate across a large audience and increase your campaign reach. Ask employees and volunteers to add the campaign message, keyword and short code to their email signature line.