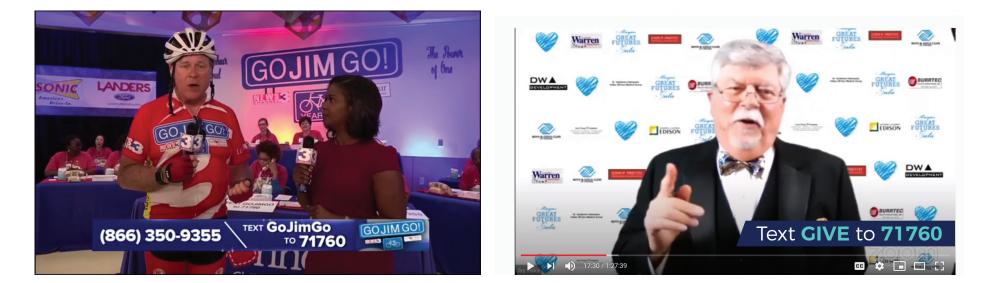

#### Mention During Speeches and Interviews

Speaking engagement events are an excellent time to promote your Text2Fund campaign. One of the numerous features in Text2Fund is the ability to capture donations at any time since people always have their cell phone handy.

Speaking engagements and interviews are a prime example of utilizing the mobile donation aspect of Text2Fund to capture donations at the end of your emotional appeal.

Just like speaking engagements, use media opportunities and interviews to promote your Text2Fund campaign as an easy way people watching/reading can support your mission. Instead of directing your audience to your website when they get home, ask them to take out their cell phone right now and text your keyword to 71760!