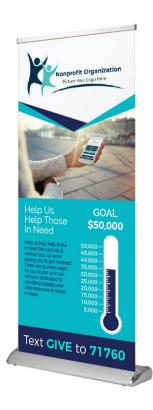

#### Showcase on Website

Be sure that your Text2Fund Campaign, including your keyword and the 71760 short code, is prominently displayed on the homepage of your organization website.

Be sure to embed the Text2Fund campaign status widget on your website. This includes a thermometer to show the progress towards the campaign goals.