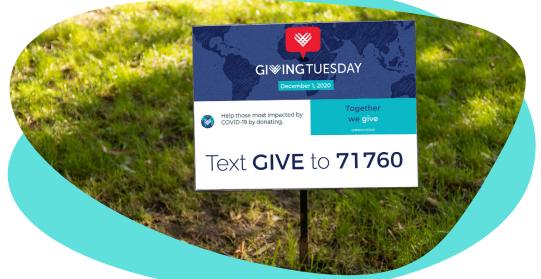

### Display Signage

Use visual posters/signs or displays at locations or in-room events to promote your Text2Fund Campaign.

#### Think Outside the Box!

Below are a few "creative" ways to promote your Text2Fund campaign:

- T-Shirts
- Car Wraps
- Yard Signs
- Start a blog and highlight all your campaign interactions
- Make a campaign challenge (think ALS ice bucket challenge)