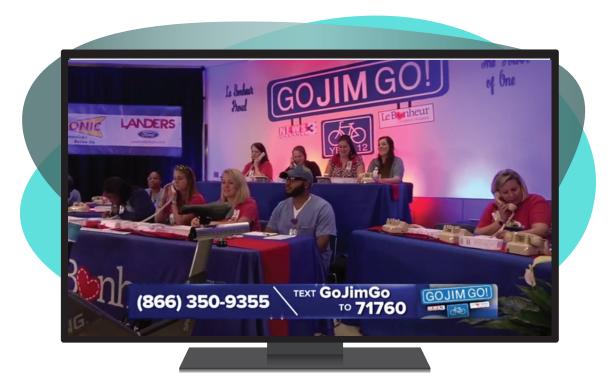

#### Mention During Speeches and Interviews

Speaking engagement events are an excellent time to promote your Text2Fund campaign. One of the numerous features in Text2Fund is the ability to capture donations at any time since people always have their cell phone handy.

Speaking engagements and interviews are a prime example of utilizing the mobile donation aspect of Text2Fund to capture donations at the end of your emotional appeal.

Just like speaking engagements, use media opportunities and interviews to promote your Text2Fund campaign as an easy way people watching/reading can support your mission. Instead of directing your audience to your website when they get home, ask them to take out their cell phone right now and text your keyword to 71760!