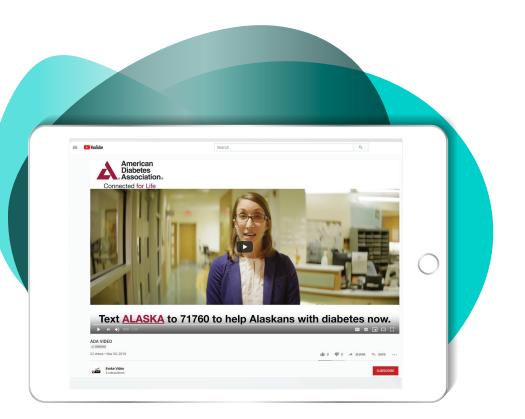

#### Make Videos

Make a short video about the benefits of Text2Fund and use this during announcements online and in meetings. Post all videos on YouTube.

You can also include your Text2Fund messaging alongside other videos. From testimonials, campaign promotions, and more, video is a great medium to reach your donors about the benefits of donating to your cause.

All audiences quickly consume videos. Include the short code and keyword in the audio messaging or in captions. You can even include this in a scrolling banner alongside your other messaging.